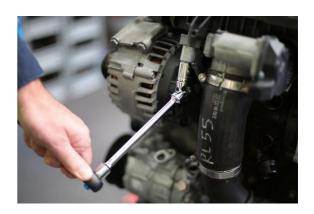

## Universal Joint Extension Set Spring Loaded 3/8"D 3pc

A set of 3 extension bars with spring loaded universal joints which have been designed to make them easier to fit on to sockets and offer up to fasteners. Ranging from 150mm – 305mm, these 3/8"D extensions are ideal for use on difficult access fasteners such as in engine bays and under dashboards; the springs also help to prevent the joint becoming loose with age and wear, meaning that they will continue to be easy to handle.