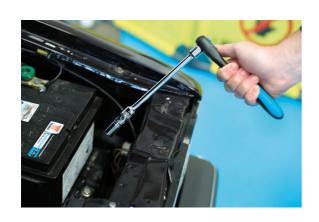

## Universal Joint Extension Set Spring Loaded 3/8"D 3pc

A set of 3 extension bars with spring loaded universal joints which have been designed to make them easier to fit on to sockets and offer up to fasteners. Ranging from 150mm – 305mm, these 3/8"D extensions are ideal for use on difficult access fasteners such as in engine bays and under dashboards; the springs also help to prevent the joint becoming loose with age and wear, meaning that they will continue to be easy to handle.